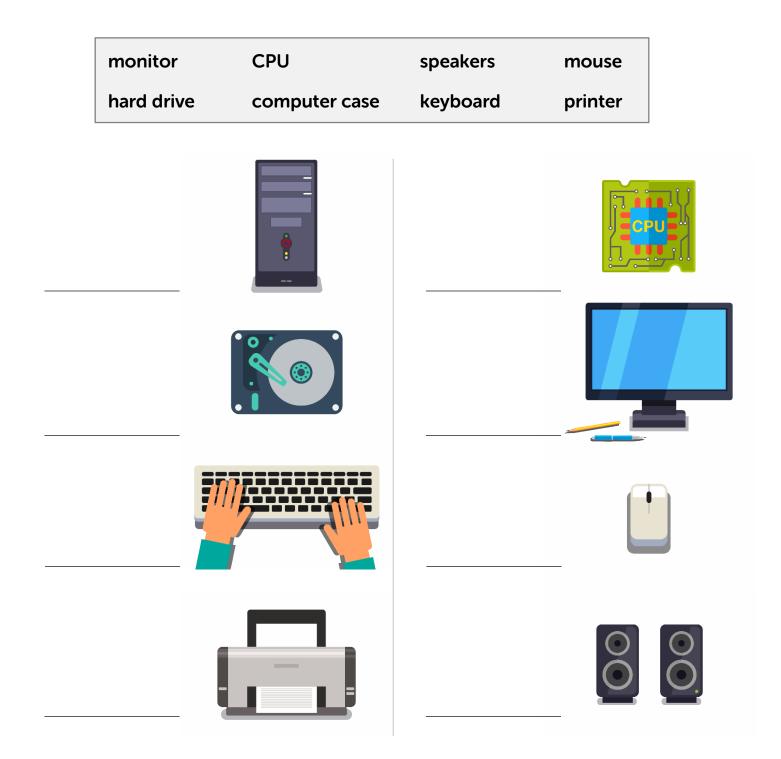

#### Instructions:

1. Use the list below to name each computer part in the blank space next to the picture.