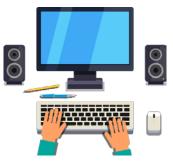

#### Instructions:

1. Use the list below to name each computer part in the blank space next to the picture.